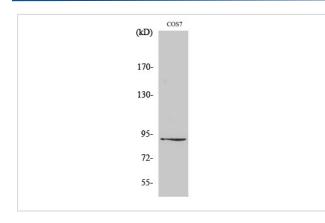

## Images

Western Blot analysis of COS7 cells using ZC3H11A Polyclonal Antibody

Note: This product is for in vitro research use only