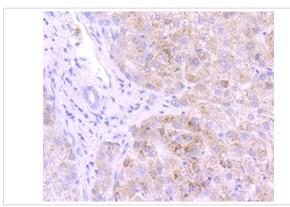

Immunohistochemical analysis of paraffin-embedded human liver tissue using anti-GBA antibody. Counter stained with hematoxylin.

Immunohistochemical analysis of paraffin-embedded human pancreas tissue using anti-GBA antibody. Counter stained with hematoxylin.