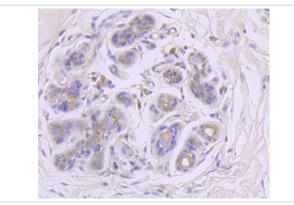

## **Images**

Formulation

Storage

Store at -20°C

Western blot analysis of GBA on diffewrent cells lysates using anti-GBA antibody at 1/1,000 dilution. Positive control: Lane 1: HepG2 Lane 2: 293T

Immunohistochemical analysis of paraffin-embedded human breast carcinoma tissue using anti-GBA antibody. Counter stained with hematoxylin.