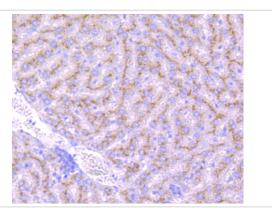

Immunohistochemical analysis of paraffin-embedded human kidney tissue using anti-GBA antibody. Counter stained with hematoxylin.

Immunohistochemical analysis of paraffin-embedded rat liver tissue using anti-GBA antibody. Counter stained with hematoxylin.