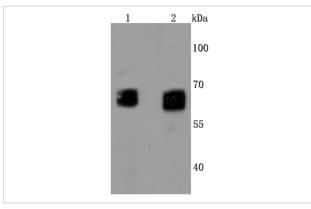

## **Images**

Formulation

Storage

Store at -20°C

Western blot analysis of GBA on diffewrent cells lysates using anti-GBA antibody at 1/1,000 dilution. Positive control: Lane 1: HepG2 Lane 2: 293T

Immunohistochemical analysis of paraffin-embedded human breast carcinoma tissue using anti-GBA antibody. Counter stained with hematoxylin.