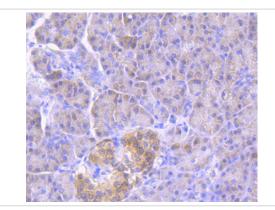

Immunohistochemical analysis of paraffin-embedded human liver tissue using anti-GBA antibody. Counter stained with hematoxylin.

Immunohistochemical analysis of paraffin-embedded human pancreas tissue using anti-GBA antibody. Counter stained with hematoxylin.