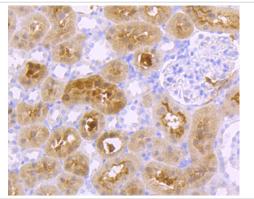

Immunohistochemical analysis of paraffin-embedded human kidney tissue using anti-GBA antibody. Counter stained with hematoxylin.

Immunohistochemical analysis of paraffin-embedded rat liver tissue using anti-GBA antibody. Counter stained with hematoxylin.

Immunohistochemical analysis of paraffin-embedded rat kidney tissue using anti-GBA antibody. Counter stained with hematoxylin.

Immunohistochemical analysis of paraffin-embedded mouse pancreas tissue using anti-GBA antibody. Counter stained with hematoxylin.