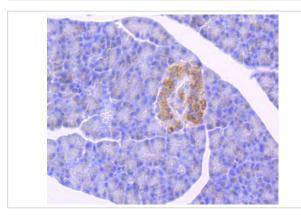

Immunohistochemical analysis of paraffin-embedded rat kidney tissue using anti-GBA antibody. Counter stained with hematoxylin.

Immunohistochemical analysis of paraffin-embedded mouse pancreas tissue using anti-GBA antibody. Counter stained with hematoxylin.