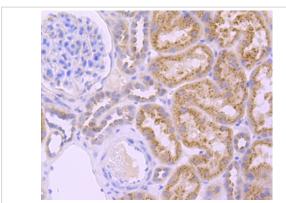

Immunohistochemical analysis of paraffin-embedded human kidney tissue using anti-GBA antibody. Counter stained with hematoxylin.

Immunohistochemical analysis of paraffin-embedded rat liver tissue using anti-GBA antibody. Counter stained with hematoxylin.