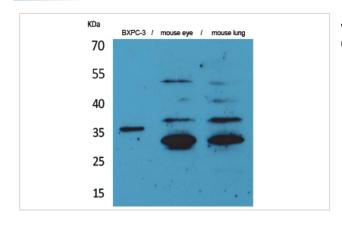

## **Images**

Western Blot analysis of BXPC-3 mouse eye mouse lung cells using TF Polyclonal Antibody

Note: This product is for in vitro research use only