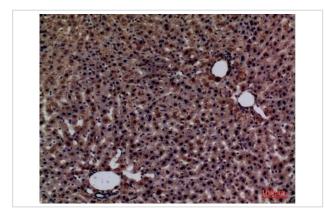

## **Images**

Western blot analysis of lysate from HepG2 cells

Immunohistochemical analysis of paraffin-embedded rat-liver, antibody was diluted at 1:100  $\,$ 

Note: This product is for in vitro research use only