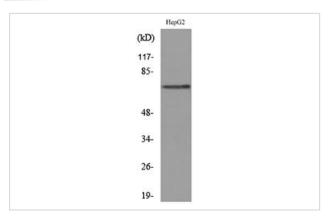

## **Images**

Western blot analysis of lysate from HepG2 cells

Immunohistochemical analysis of paraffin-embedded rat-liver, antibody was diluted at 1:100  $\,$ 

Note: This product is for in vitro research use only