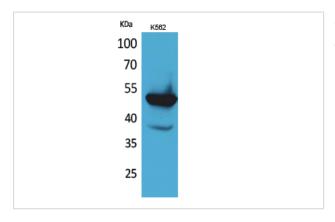

## **Images**

Western Blot analysis of K562 cells using Protein C Polyclonal Antibody

Note: This product is for in vitro research use only