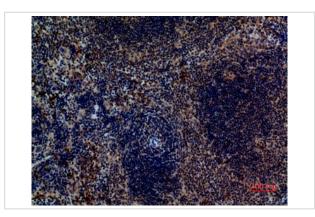

## **Images**

Western Blot analysis of 293 cells using Pax-5 Polyclonal Antibody

Immunohistochemical analysis of paraffin-embedded mouse-spleen, antibody was diluted at 1:100

Immunohistochemical analysis of paraffin-embedded human-tonsil, antibody was diluted at 1:100