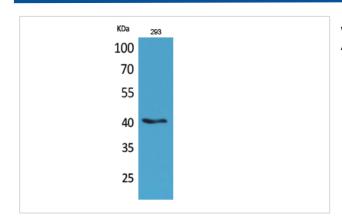

## **Images**

Western Blot analysis of 293 cells using Pax-5 Polyclonal Antibody

Immunohistochemical analysis of paraffin-embedded mouse-spleen, antibody was diluted at 1:100

Immunohistochemical analysis of paraffin-embedded human-tonsil, antibody was diluted at 1:100