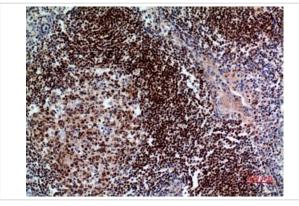

## **Images**

Western Blot analysis of 293 cells using Pax-5 Polyclonal Antibody

Immunohistochemical analysis of paraffin-embedded mouse-spleen, antibody was diluted at 1:100

Immunohistochemical analysis of paraffin-embedded human-tonsil, antibody was diluted at 1:100