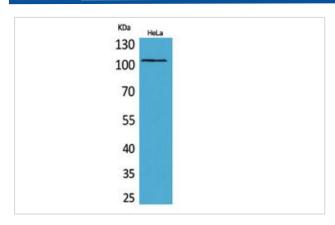

## **Images**

Western Blot analysis of HeLa cells using MCM6 Polyclonal Antibody .

Note: This product is for in vitro research use only