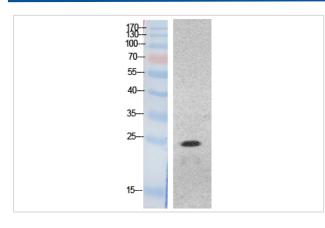

## Images

Western Blot analysis of HeLa cells using HMG-1 Polyclonal Antibody

Note: This product is for in vitro research use only