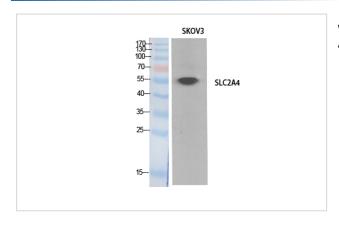

## **Images**

Western Blot analysis of SKOV3 cells using Glut4 Polyclonal Antibody

Note: This product is for in vitro research use only