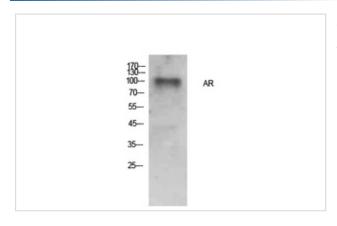

## **Images**

Western Blot analysis of Hela cells using AR Polyclonal Antibody.

Note: This product is for in vitro research use only