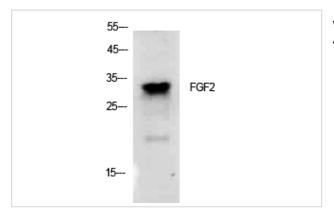

## Images

Western Blot analysis of K562 cells using FGF-2 Polyclonal Antibody.

Note: This product is for in vitro research use only