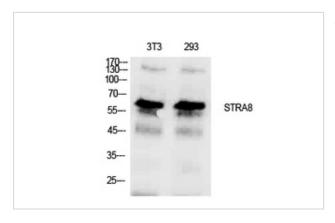

## **Images**

Western Blot analysis of NIH-3T3, 293 cells using Stra8 Polyclonal Antibody.

Note: This product is for in vitro research use only