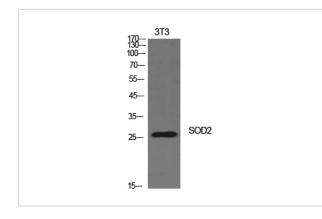

## Images

Western Blot analysis of NIH-3T3 cells using SOD-2 Polyclonal Antibody

Note: This product is for in vitro research use only