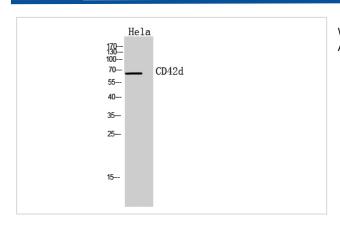

## **Images**

Western Blot analysis of Hela cells using CD42d Polyclonal Antibody

Note: This product is for in vitro research use only