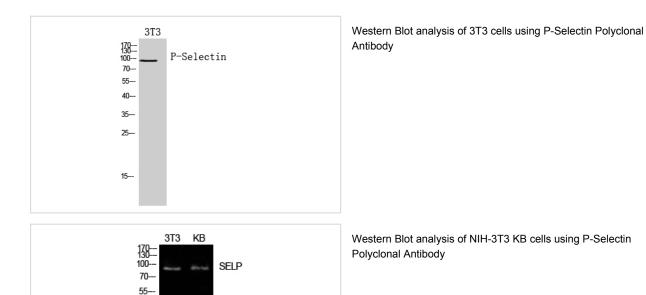

## P-Selectin Polyclonal Antibody

Catalog No: #41958

Package Size: #41958-1 50ul #41958-2 100ul

Orders: order@signalwayantibody.com Support: tech@signalwayantibody.com

| Product Name          | P-Selectin Polyclonal Antibody                                                                             |
|-----------------------|------------------------------------------------------------------------------------------------------------|
| Host Species          | Rabbit                                                                                                     |
| Clonality             | Polyclonal                                                                                                 |
| Purification          | The antibody was affinity-purified from rabbit antiserum by affinity-chromatography using epitope-specific |
|                       | immunogen.                                                                                                 |
| Applications          | WB ELISA IHCY • IF                                                                                         |
| Species Reactivity    | Hu Ms Rt                                                                                                   |
| Specificity           | P-Selectin Polyclonal Antibody detects endogenous levels of P-Selectin protein.                            |
| Immunogen Description | Synthesized peptide derived from the N-terminal region of human P-Selectin.                                |
| Target Name           | P-Selectin                                                                                                 |
| Other Names           | SELP; GMRP; GRMP; P-selectin; CD62 antigen-like family member P; Granule membrane protein 140;             |
|                       | GMP-140; Leukocyte-endothelial cell adhesion molecule 3; LECAM3; Platelet activation dependent             |
|                       | granule-external membrane protein; PADGEM; CD62P                                                           |
| Accession No.         | Swiss-Prot: P16109NCBI Gene ID: 6403                                                                       |
| Uniprot               | P16109                                                                                                     |
| GenelD                | 6403;                                                                                                      |
| SDS-PAGE MW           | 91kd                                                                                                       |
| Concentration         | 1mg/ml                                                                                                     |
| Formulation           | Liquid in PBS containing 50% glycerol, 0.5% BSA and 0.02% sodium azide.                                    |
| Storage               | Store at -20°C/1 year                                                                                      |