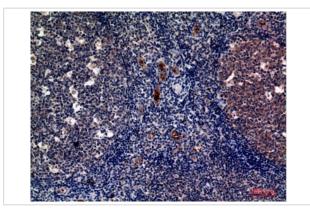

Images

45---35---25---

15----

Immunohistochemical analysis of paraffin-embedded human-tonsils, antibody was diluted at 1:100

Note: This product is for in vitro research use only