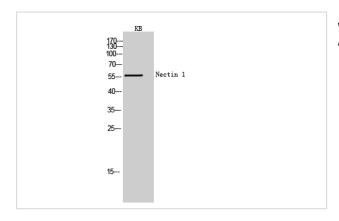

## **Images**

Western Blot analysis of KB cells using Nectin 1 Polyclonal Antibody

Western Blot analysis of KB cells using Nectin 1 Polyclonal Antibody

Note: This product is for in vitro research use only