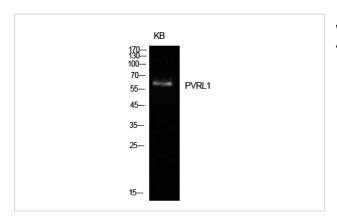

## **Images**

Western Blot analysis of KB cells using Nectin 1 Polyclonal Antibody

Western Blot analysis of KB cells using Nectin 1 Polyclonal Antibody

Note: This product is for in vitro research use only