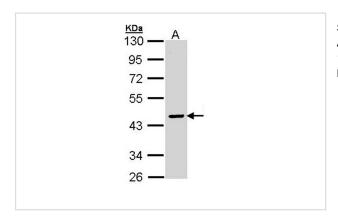

## **Images**

Sample (30 ug of whole cell lysate) A: Molt-4 10% SDS PAGE

Primary antibody diluted at 1: 3000

Note: This product is for in vitro research use only