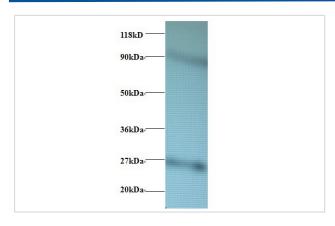

#### **Images**

All lanes : 60S ribosomal protein L17 antibody at at 2ug/ml +

EC109whole cell lysate

SecondaryGoat polyclonal to Rabbit IgG at 1/15000 dilution

Predicted band size : 20 kDa Observed band size : 27 kDa Additional bands at : 80kDa.