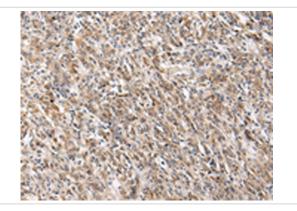

## Images

Gel: 12%SDS-PAGE Lysate: 40 µg Lane: NIH/3T3 cell Primary antibody: 1/200 dilution Secondary antibody: Goat anti rabbit IgG at 1/8000 dilution Exposure time: 5 seconds

Immunohistochemical analysis of paraffin-embedded Human gastric cancer tissue using #42721 at dilution 1/20,