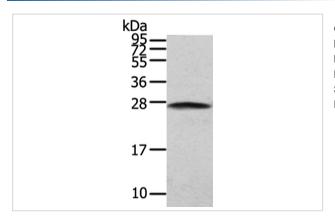

## Images

Gel: 12%SDS-PAGE Lysate: 40 µg Lane: NIH/3T3 cell Primary antibody: 1/200 dilution Secondary antibody: Goat anti rabbit IgG at 1/8000 dilution Exposure time: 5 seconds

Immunohistochemical analysis of paraffin-embedded Human gastric cancer tissue using #42721 at dilution 1/20,