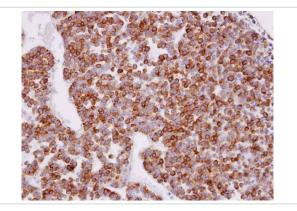

## Images

Sample(30 ug of whole cell lysate) A: H1299 B: Hep G2 7.5% SDS PAGE Primary antibody diluted at 1: 500

Immunohistochemical analysis of paraffin-embedded PITUITARY GLAND TUMOR, using XPR1 antibody at 1: 100 dilution.