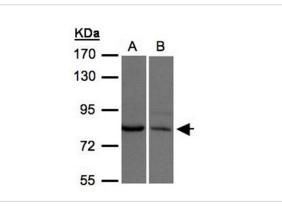

## Images

Sample(30 ug of whole cell lysate) A: H1299 B: Hep G2 7.5% SDS PAGE Primary antibody diluted at 1: 500

Immunohistochemical analysis of paraffin-embedded PITUITARY GLAND TUMOR, using XPR1 antibody at 1: 100 dilution.