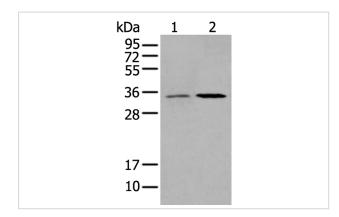

## **Images**

Storage

Store at -20°C

Gel: 12%SDS-PAGE

Lysate: 40 µg, Lane 1-2: HUVEC and Jarkat cell lysates, Primary antibody: HOXB5 antibody at dilution 1/350 dilution, Secondary antibody: Goat anti rabbit IgG at 1/8000 dilution,

Exposure time: 10 seconds