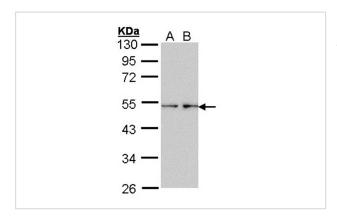

## Images

Sample (30 ug of whole cell lysate)

A: HeLa B: Hep G2

7.5% SDS PAGE

Primary antibody diluted at 1: 1000