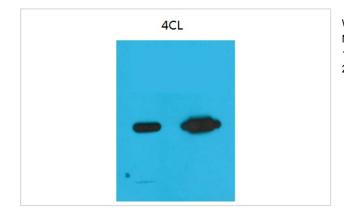

## **Images**

Western blot analysis of Recombinant Nano-Tag9 Protein with Nano-Tag9 Mouse mAb diluted at 1)1:10,000 2)1:5,000

Note: This product is for in vitro research use only