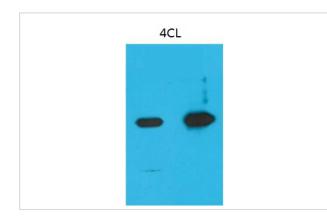

## Images

Western blot analysis of Recombinant Nano-Tag9 Protein with Nano-Tag9 Mouse mAb diluted at 1)1:10,000 2)1:5,000

Note: This product is for in vitro research use only