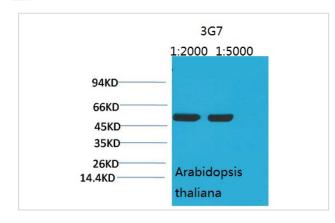

## Images

Western blot analysis of Arabidopsis with Rubisco(Large Chain) Mouse mAb diluted at 1)1:2,000 2)1:5,000

Note: This product is for in vitro research use only