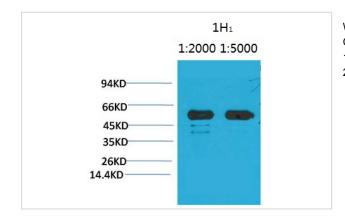

## **Application Details**

Western blotting: 1:2000-1:5000

## **Images**

Western blot analysis of Arabidopsis with Rubisco(Large Chain) Mouse mAb diluted at 1)1:2,000 2)1:5,000

Note: This product is for in vitro research use only