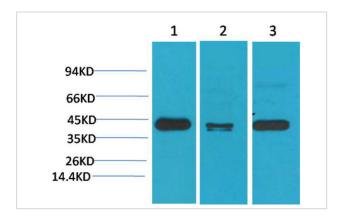

## Images

Western blot analysis of 1) Hela, 2)Mouse Brain Tissue, 3) Rat Brain Tissue with TBP/TATA Binding Protein Mouse mAb diluted at 1:2,000. Note: This product is for in vitro research use only