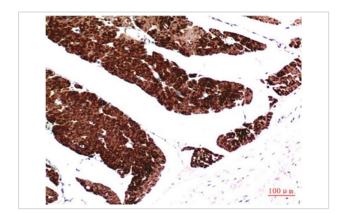

## **Images**

Immunohistochemical analysis of paraffin-embedded Human Colon Carcinoma Tissue using Muscle Actin Mouse mAb diluted at 1:200.

Immunohistochemical analysis of paraffin-embedded Human Colon Carcinoma Tissue using Muscle Actin Mouse mAb diluted at 1:200.