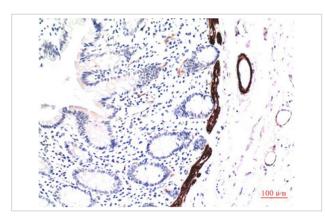

## **Images**

Immunohistochemical analysis of paraffin-embedded Human Colon Carcinoma Tissue using Muscle Actin Mouse mAb diluted at 1:200.

Immunohistochemical analysis of paraffin-embedded Human Colon Carcinoma Tissue using Muscle Actin Mouse mAb diluted at 1:200.