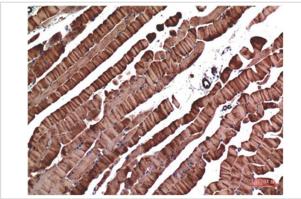

Immunohistochemical analysis of paraffin-embedded Mouse Skeletal Muscle Tissue using Muscle Actin Mouse mAb diluted at 1:200.

Note: This product is for in vitro research use only