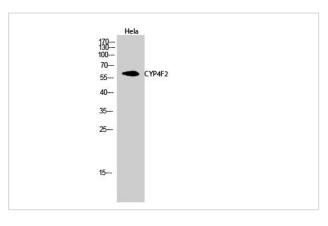

## Images

Western Blot analysis of Hela cells using CYP4F2 Polyclonal Antibody

Immunohistochemistry analysis of paraffin-embedded human liver carcinoma, using Cytochrome P450 4F2 Antibody. The picture on the right is blocked with the synthesized peptide.