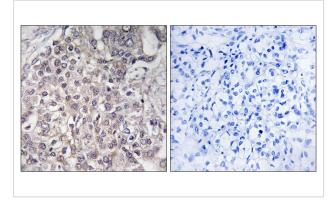

## Images

Western Blot analysis of Hela cells using CYP4F2 Polyclonal Antibody

Immunohistochemistry analysis of paraffin-embedded human liver carcinoma, using Cytochrome P450 4F2 Antibody. The picture on the right is blocked with the synthesized peptide.