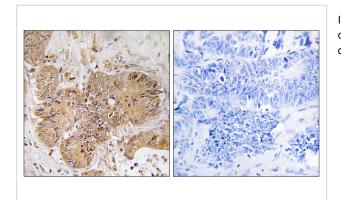

## **Images**

Western Blot analysis of various cells using LUC7L2 Polyclonal Antibody

Immunohistochemistry analysis of paraffin-embedded human colon carcinoma tissue, using LUC7L2 Antibody. The picture on the right is blocked with the synthesized peptide.