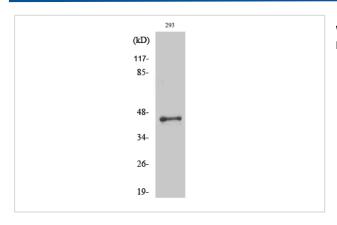

## **Images**

Western Blot analysis of various cells using LUC7L2 Polyclonal Antibody

Immunohistochemistry analysis of paraffin-embedded human colon carcinoma tissue, using LUC7L2 Antibody. The picture on the right is blocked with the synthesized peptide.