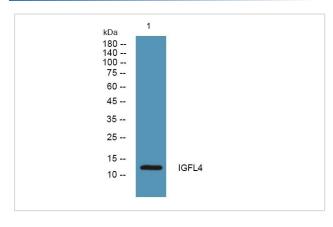

## Images

Western blot analysis of lysates from SH-SY5Y cells, primary antibody was diluted at 1:1000, 4°over night

Note: This product is for in vitro research use only