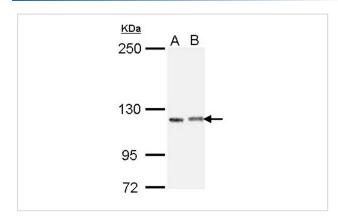

## **Images**

Sample (30 ug of whole cell lysate) A: H1299

B: Raji

5% SDS PAGE

Primary antibody diluted at 1: 1000

Note: This product is for in vitro research use only