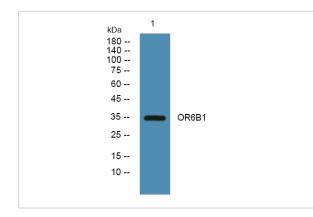

## Images

Western blot analysis of lysates from KB cells, primary antibody was diluted at 1:1000, 4° over night

Note: This product is for in vitro research use only