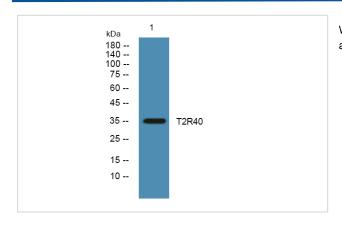

## **Images**

Western blot analysis of lysates from K562 cells, primary antibody was diluted at 1:1000, 4°over night

Note: This product is for in vitro research use only