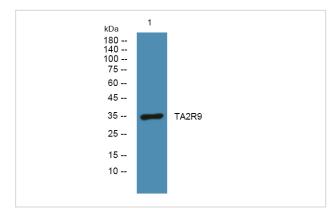

## Images

Western blot analysis of lysates from PC12 cells, primary antibody was diluted at 1:1000, 4°over night

Note: This product is for in vitro research use only