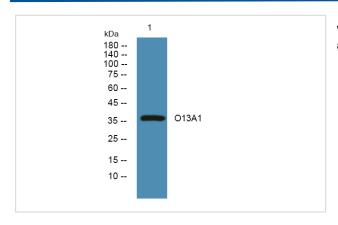

## **Images**

Western blot analysis of lysates from KB cells, primary antibody was diluted at 1:1000, 4° over night

Note: This product is for in vitro research use only