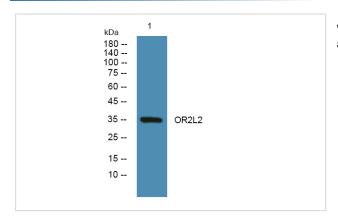

## **Images**

Western blot analysis of lysates from KB cells, primary antibody was diluted at 1:1000, 4°over night

Note: This product is for in vitro research use only