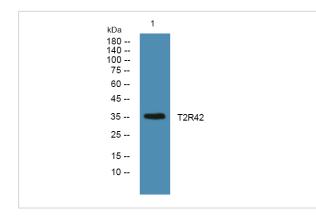

## Images

Western blot analysis of lysates from DU145 cells, primary antibody was diluted at 1:1000, 4°over night

Note: This product is for in vitro research use only