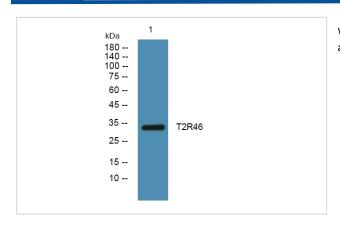

## **Images**

Western blot analysis of lysates from SH-SY5Y cells, primary antibody was diluted at 1:1000, 4° over night

Note: This product is for in vitro research use only