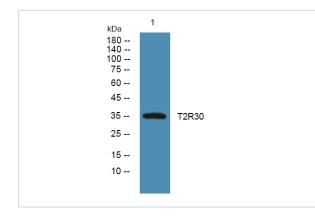

## Images

Western blot analysis of lysates from U2OS cells, primary antibody was diluted at 1:1000, 4°over night

Note: This product is for in vitro research use only