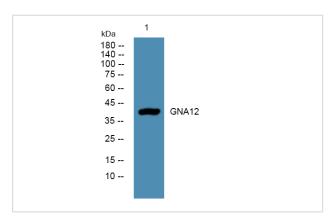

## **Images**

Storage

Store at -20°C

Western blot analysis of lysates from DU145 cells, primary antibody was diluted at 1:1000, 4°over night

Note: This product is for in vitro research use only