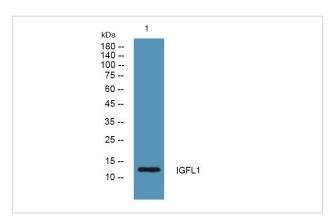

## **Images**

GeneID

Calculated MW

Concentration

Formulation

Storage

374918;

12 kDa

1.0mg/mL

Store at -20°C

Western blot analysis of lysates from KB cells, primary antibody was diluted at 1:1000, 4° over night

Note: This product is for in vitro research use only