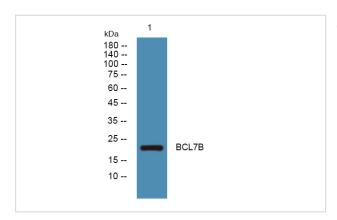

## **Images**

Western blot analysis of lysates from K562 cells, primary antibody was diluted at 1:1000, 4°over night

Note: This product is for in vitro research use only