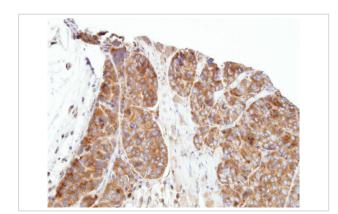

## **Application Details**

Predicted MW: 39kd

Western blotting: 1:500-1:3000

Immunohistochemistry: 1:50-1:500

## **Images**

Sample (30ug whole cell lysate)

A: HeLa S3 B: Hep G2 10% SDS PAGE

Primary antibody diluted at 1: 1000

Immunohistochemical analysis of paraffin-embedded SW480 xenograft, using PRPSAP1 antibody at 1: 500 dilution.