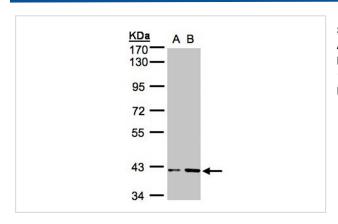

## **Application Details**

Predicted MW: 39kd

Western blotting: 1:500-1:3000

Immunohistochemistry: 1:50-1:500

## **Images**

Sample (30ug whole cell lysate)

A: HeLa S3 B: Hep G2 10% SDS PAGE

Primary antibody diluted at 1: 1000

Immunohistochemical analysis of paraffin-embedded SW480 xenograft, using PRPSAP1 antibody at 1: 500 dilution.