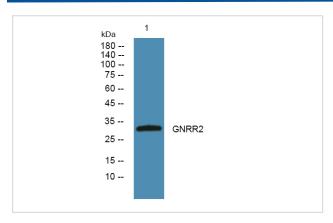

## **Images**

Western blot analysis of lysates from K562 cells, primary antibody was diluted at 1:1000, 4°over night

Note: This product is for in vitro research use only