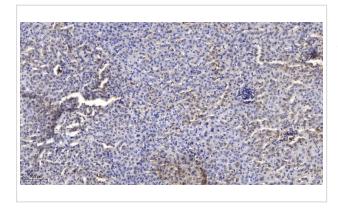

## Images

Western blot analysis of lysates from HpeG2 cells, primary antibody was diluted at 1:1000, 4° over night

Immunohistochemical analysis of paraffin-embedded human liver cancer. 1, Antibody was diluted at 1:200(4° overnight). 2, Tris-EDTA,pH9.0 was used for antigen retrieval. 3,Secondary antibody was diluted at 1:200(room temperature, 45min).