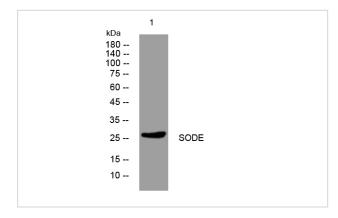

## Images

Western blot analysis of lysates from HpeG2 cells, primary antibody was diluted at 1:1000, 4° over night

Immunohistochemical analysis of paraffin-embedded human liver cancer. 1, Antibody was diluted at 1:200(4° overnight). 2, Tris-EDTA,pH9.0 was used for antigen retrieval. 3,Secondary antibody was diluted at 1:200(room temperature, 45min).