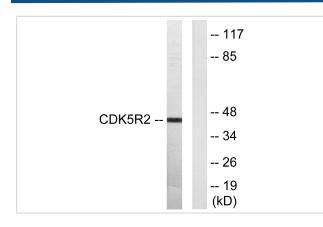

## Images

Western blot analysis of lysates from HUVEC cells, using CDK5R2 Antibody. The lane on the right is blocked with the synthesized peptide.

Western Blot analysis of various cells using p39 Polyclonal Antibody cells nucleus extracted by Minute TM Cytoplasmic and Nuclear Fractionation kit (SC-003,Inventbiotech,MN,USA).