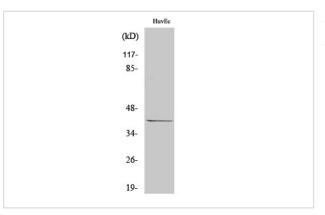

## Images

Western blot analysis of lysates from HUVEC cells, using CDK5R2 Antibody. The lane on the right is blocked with the synthesized peptide.

Western Blot analysis of various cells using p39 Polyclonal Antibody cells nucleus extracted by Minute TM Cytoplasmic and Nuclear Fractionation kit (SC-003,Inventbiotech,MN,USA).