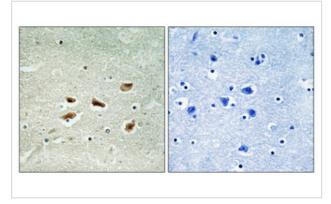

Immunohistochemical analysis of paraffin-embedded Human brain. Antibody was diluted at 1:100(4° overnight). High-pressure and temperature Tris-EDTA,pH8.0 was used for antigen retrieval. Negetive contrl (right) obtaned from antibody was pre-absorbed by immunogen peptide.