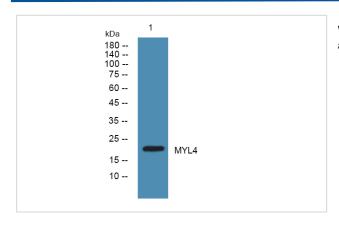

## **Images**

Western blot analysis of lysates from KB cells, primary antibody was diluted at 1:1000, 4° over night

Note: This product is for in vitro research use only