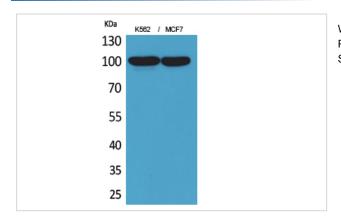

## **Images**

Western Blot analysis of K562, MCF7 cells using CD203c Polyclonal Antibody. Antibody was diluted at 1:2000. Secondary antibody(catalog#:RS0002) was diluted at 1:20000

Immunohistochemical analysis of paraffin-embedded human-prostate-cancer, antibody was diluted at 1:100