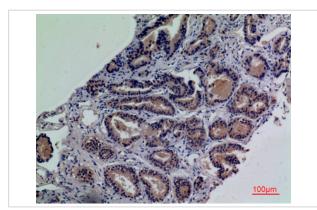

## **Images**

Western Blot analysis of K562, MCF7 cells using CD203c Polyclonal Antibody. Antibody was diluted at 1:2000. Secondary antibody(catalog#:RS0002) was diluted at 1:20000

Immunohistochemical analysis of paraffin-embedded human-prostate-cancer, antibody was diluted at 1:100