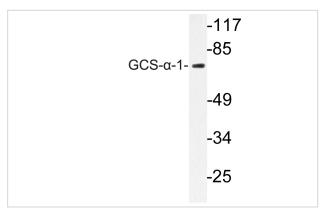

## **Images**

Western blot analysis of lysate from A549 cells, using GCS- $\alpha$ -1 antibody.

Western Blot analysis of various cells using GCS- $\alpha$ -1 Polyclonal Antibody

Immunohistochemistry analysis of GCS- $\alpha$ -1 antibody in paraffin-embedded human lung carcinoma tissue.