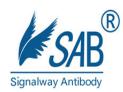

## **Images**

Western blot analysis of lysate from A549 cells, using GCS- $\alpha$ -1 antibody.

Western Blot analysis of various cells using GCS- $\alpha$ -1 Polyclonal Antibody

Immunohistochemistry analysis of GCS- $\alpha$ -1 antibody in paraffin-embedded human lung carcinoma tissue.