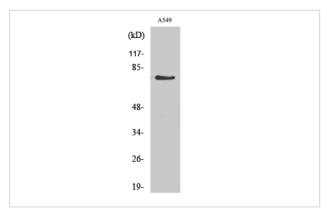

## **Images**

Western blot analysis of lysate from A549 cells, using GCS- $\alpha$ -1 antibody.

Western Blot analysis of various cells using GCS- $\alpha$ -1 Polyclonal Antibody

Immunohistochemistry analysis of GCS- $\alpha$ -1 antibody in paraffin-embedded human lung carcinoma tissue.